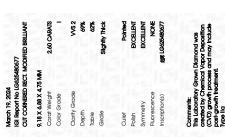

# LABORATORY GROWN DIAMOND REPORT

March 19, 2024

IGI Report Number LG625480677

Description I

LABORATORY GROWN DIAMOND

Shape and Cutting Style CUT CORNERED RECTANGULAR

MODIFIED BRILLIANT

Measurements

9.18 X 6.88 X 4.75 MM

#### **GRADING RESULTS**

Carat Weight 2.60 CARATS

Color Grade

Clarity Grade

1017.5

**EXCELLENT** 

VVS 2

# ADDITIONAL GRADING INFORMATION

Polish **EXCELLENT** 

Symmetry

Fluorescence NONE

Inscription(s) LG625480677

Comments: This Laboratory Grown Diamond was created by Chemical Vapor Deposition (CVD) growth process and may include post-growth treatment.

Type IIa