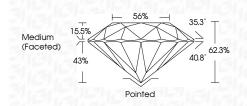

#### LABORATORY GROWN DIAMOND REPORT

LG625486939 Report verification at igi.org

56%

Pointed

35.3°

40.8°

62.3%

PROPORTIONS

Medium

(Faceted)

Т

15.5%

43%

 $\checkmark$ 