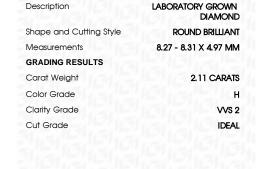

## LABORATORY GROWN DIAMOND REPORT

March 12, 2024

IGI Report Number

Description

Shape and Cutting Style

Measurements

**GRADING RESULTS** 

Color Grade

Clarity Grade

Carat Weight

Cut Grade

ADDITIONAL GRADING INFORMATION

Polish Symmetry

Fluorescence

Comments: This Laboratory Grown Diamond was created by Chemical Vapor Deposition (CVD) growth

Inscription(s)

**EXCELLENT EXCELLENT** 

1/5/1 LG625487473

LABORATORY GROWN

8.27 - 8.31 X 4.97 MM

ROUND BRILLIANT