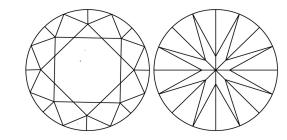

#### **CLARITY CHARACTERISTICS**

## **KEY TO SYMBOLS**

Red symbols indicate internal characteristics. Green symbols indicate external characteristics.

#### **GRADING SCALES**

DEFGHIJ

#### CLARITY

| IF                     | VVS <sup>1-2</sup>             | VS <sup>1-2</sup>         | SI 1-2               | I <sup>1-3</sup> |
|------------------------|--------------------------------|---------------------------|----------------------|------------------|
| Internally<br>Flawless | Very Very<br>Slightly Included | Very<br>Slightly Included | Slightly<br>Included | Included         |
| COLOR                  |                                |                           |                      |                  |