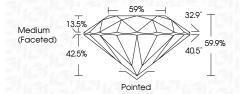

### **PROPORTIONS**

LG625487473

DIAMOND

2.11 CARATS

Н

VVS 2

**IDEAL** 

NONE

**EXCELLENT EXCELLENT** 

1/5/1 LG625487473

LABORATORY GROWN

8.27 - 8.31 X 4.97 MM

ROUND BRILLIANT