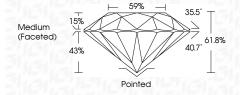

| SI 1-2   | I 1 - 3  |
|------------|--------------------|-------------------|----------|----------|
| Internally | Very Very          | Very              | Slightly | Included |
| Flawless   | Slightly Included  | Slightly Included | Included |          |

#### COLOR

| COLOR |   |   |   |   |   |   |       |            |       |
|-------|---|---|---|---|---|---|-------|------------|-------|
| D     | Ε | F | G | Н | I | J | Faint | Very Light | Light |



Sample Image Used



© IGI 2020, International Gemological Institute

FD - 10 20



March 16, 2024 IGI Report Number LG625487877 Description LABORATORY GROWN DIAMOND Shape and Cutting Style ROUND BRILLIANT 8.70 - 8.74 X 5.39 MM Measurements **GRADING RESULTS** 2.56 CARATS Carat Weight Color Grade Е Clarity Grade SI 1 Cut Grade IDEAL



#### ADDITIONAL GRADING INFORMATION

Inscription(s)

| Polish       | EXCELLENT |
|--------------|-----------|
| Symmetry     | EXCELLENT |
| Fluorescence | NONE      |

(159) LG625487877

Comments: This Laboratory Grown Diamond was created by Chemical Vapor Deposition (CVD) growth process and may include post-growth treatment.