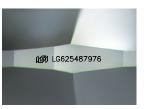

#### LABORATORY GROWN DIAMOND REPORT

March 16, 2024

IGI Report Number LG625487976

LABORATORY GROWN Description

DIAMOND

Н

Shape and Cutting Style **ROUND BRILLIANT** 

Measurements 8.38 - 8.45 X 5.15 MM

NONE Fluorescence

1/5/1 LG625487976 Inscription(s)

Comments: This Laboratory Grown Diamond was created by Chemical Vapor Deposition (CVD) growth process and may include post-growth treatment.

Type IIa