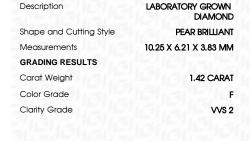

LG625489140

(159) LG625489140

March 9, 2024

Description

IGI Report Number

### LABORATORY GROWN DIAMOND REPORT

March 9, 2024

IGI Report Number

Description

Shape and Cutting Style

Measurements **GRADING RESULTS** 

Carat Weight

Color Grade

Clarity Grade

ADDITIONAL GRADING INFORMATION

created by Chemical Vapor Deposition (CVD) growth

Polish

Symmetry

Fluorescence

Inscription(s)

Comments: This Laboratory Grown Diamond was

process and may include post-growth treatment. Type IIa

LG625489140

DIAMOND PEAR BRILLIANT

1.42 CARAT

**EXCELLENT EXCELLENT** 

131 LG625489140

VVS 2

NONE

LABORATORY GROWN

10.25 X 6.21 X 3.83 MM