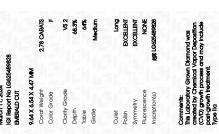

LG625489828

EMERALD CUT

DIAMOND

68.3%

LABORATORY GROWN

March 11, 2024

Description

Medium

IGI Report Number

Shape and Cutting Style

#### ADDITIONAL GRADING INFORMATION

Polish **EXCELLENT** 

**EXCELLENT** Symmetry

NONE Fluorescence

Inscription(s) /函 LG625489828

Comments: This Laboratory Grown Diamond was created by Chemical Vapor Deposition (CVD) growth process and may include post-growth treatment.

Type IIa

## ADDITIONAL GRADING INFORMATION

50.5%

| Polish   | EXCELLEN |
|----------|----------|
| Symmetry | EXCELLEN |
|          |          |

NONE Fluorescence (159) LG625489828 Inscription(s)

Long

Comments: This Laboratory Grown Diamond was created by Chemical Vapor Deposition (CVD) growth process and may include post-growth treatment.