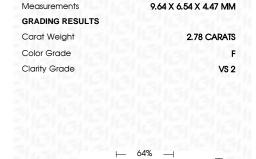

## LABORATORY GROWN DIAMOND REPORT

March 11, 2024

IGI Report Number LG625489828

LABORATORY GROWN Description

DIAMOND

Shape and Cutting Style **EMERALD CUT** 

Measurements 9.64 X 6.54 X 4.47 MM

## **GRADING RESULTS**

2.78 CARATS Carat Weight

Color Grade

Clarity Grade VS 2