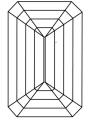

LG625489828

EMERALD CUT

DIAMOND

68.3%

LABORATORY GROWN

March 11, 2024

Description

Medium

IGI Report Number

Shape and Cutting Style

# **ELECTRONIC COPY**

## LABORATORY GROWN DIAMOND REPORT

March 11, 2024

IGI Report Number LG625489828

LABORATORY GROWN Description

DIAMOND

Shape and Cutting Style **EMERALD CUT** 

Measurements 9.64 X 6.54 X 4.47 MM

## **GRADING RESULTS**

2.78 CARATS Carat Weight

Color Grade

Clarity Grade VS 2

#### ADDITIONAL GRADING INFORMATION

Polish **EXCELLENT** 

**EXCELLENT** Symmetry

NONE Fluorescence

Inscription(s) /函 LG625489828

Comments: This Laboratory Grown Diamond was created by Chemical Vapor Deposition (CVD) growth process and may include post-growth treatment.

Type IIa

#### **PROPORTIONS**



## **CLARITY CHARACTERISTICS**





#### **KEY TO SYMBOLS**

Red symbols indicate internal characteristics. Green symbols indicate external characteristics.

#### **GRADING SCALES**

#### CLARITY

| IF                     | VVS <sup>1-2</sup>             | VS <sup>1-2</sup>         | SI 1-2               | 11-3     |
|------------------------|--------------------------------|---------------------------|----------------------|----------|
| Internally<br>Flawless | Very Very<br>Slightly Included | Very<br>Slightly Included | Slightly<br>Included | Included |

#### COLOR

| E | F | G | Н | 1 | J | Faint | Very Light | Light |
|---|---|---|---|---|---|-------|------------|-------|
|---|---|---|---|---|---|-------|------------|-------|



Sample Image Used



© IGI 2020, International Gemological Institute

FD - 10 20





## A