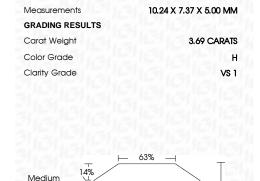

## LABORATORY GROWN DIAMOND REPORT

March 11, 2024

IGI Report Number LG625489940

LABORATORY GROWN Description

DIAMOND

Shape and Cutting Style **EMERALD CUT** 

Measurements 10.24 X 7.37 X 5.00 MM

**GRADING RESULTS** 

3,69 CARATS Carat Weight

Color Grade

Clarity Grade VS 1

## **PROPORTIONS**