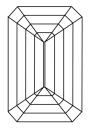

cation at igi.org

LG625489940

EMERALD CUT

DIAMOND

67.8%

LABORATORY GROWN

March 11, 2024

Description

IGI Report Number

Shape and Cutting Style

# **ELECTRONIC COPY**

## LABORATORY GROWN DIAMOND REPORT

March 11, 2024

IGI Report Number LG625489940

LABORATORY GROWN Description

DIAMOND

Shape and Cutting Style **EMERALD CUT** 

Measurements 10.24 X 7.37 X 5.00 MM

**GRADING RESULTS** 

3,69 CARATS Carat Weight

Color Grade

Clarity Grade VS 1

## ADDITIONAL GRADING INFORMATION

Polish **EXCELLENT** 

**EXCELLENT** Symmetry

NONE Fluorescence

Inscription(s) 131 LG625489940

Comments: This Laboratory Grown Diamond was created by Chemical Vapor Deposition (CVD) growth process and may include post-growth treatment.

Type IIa

## **PROPORTIONS**



#### **CLARITY CHARACTERISTICS**





## **KEY TO SYMBOLS**

Red symbols indicate internal characteristics. Green symbols indicate external characteristics.

## **GRADING SCALES**

## CLARITY

| IF.        | VVS <sup>1-2</sup> | VS <sup>1-2</sup> | SI 1-2   | I <sup>1-3</sup> |
|------------|--------------------|-------------------|----------|------------------|
| Internally | Very Very          | Very              | Slightly | Included         |
| Flawless   | Slightly Included  | Slightly Included | Included |                  |

#### COLOR

| E F G H I J Faint Very Light Lig | ght |
|----------------------------------|-----|
|----------------------------------|-----|



Sample Image Used





© IGI 2020, International Gemological Institute

FD - 10 20





#### ADDITIONAL GRADING INFORMATION

50.5%

| Polish       | EXCEL