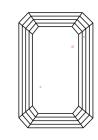

Report verification at igi.org

# **ELECTRONIC COPY**

## LABORATORY GROWN DIAMOND REPORT

March 12, 2024

IGI Report Number LG625492116

LABORATORY GROWN Description

DIAMOND

D

Shape and Cutting Style **EMERALD CUT** 

Measurements 8.56 X 6.08 X 4.01 MM

**GRADING RESULTS** 

Carat Weight 2.06 CARATS

Color Grade

Clarity Grade VS 1

ADDITIONAL GRADING INFORMATION

Polish **EXCELLENT** 

**EXCELLENT** Symmetry

NONE Fluorescence

/⑤ LG625492116 Inscription(s)

Comments: This Laboratory Grown Diamond was created by Chemical Vapor Deposition (CVD) growth

process and may include post-growth treatment.

Type IIa

### **PROPORTIONS**



## **CLARITY CHARACTERISTICS**





#### **KEY TO SYMBOLS**

Red symbols indicate internal characteristics. Green symbols indicate external characteristics.

#### **GRADING SCALES**

#### CLARITY

| IF         | VVS <sup>1-2</sup> | VS <sup>1-2</sup> | SI 1-2   | I 1 - 3  |
|------------|--------------------|-------------------|----------|----------|
| Internally | Very Very          | Very              | Slightly | Included |
| Flawless   | Slightly Included  | Slightly Included | Included |          |

LABORATORY GROWN

DIAMOND REPORT

## COLOR

| DEFGHIJ Faint Very Light L | Ligh |
|----------------------------|------|
|----------------------------|------|



Sample Image Used



© IGI 2020, International Gemological Institute

FD - 10 20





Measurements

IGI Report Number LG625492116

Description LABORATORY GROWN D