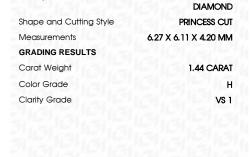

# LABORATORY GROWN DIAMOND REPORT

March 11, 2024

IGI Report Number LG625497225

Description LABORATORY GROWN

DIAMOND

Shape and Cutting Style PRINCESS CUT

Measurements 6.27 X 6.11 X 4.20 MM

# **GRADING RESULTS**

Carat Weight 1.44 CARAT

Color Grade

Clarity Grade V\$ 1