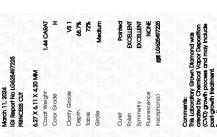

# LABORATORY GROWN DIAMOND REPORT

March 11, 2024

IGI Report Number LG625497225

Description LABORATORY GROWN

DIAMOND

Shape and Cutting Style PRINCESS CUT

Measurements 6.27 X 6.11 X 4.20 MM

# **GRADING RESULTS**

Carat Weight 1.44 CARAT

Color Grade

Clarity Grade V\$ 1

#### ADDITIONAL GRADING INFORMATION

Polish **EXCELLENT** 

Symmetry **EXCELLENT** 

Fluorescence NONE

Inscription(s) (G) LG625497225

Comments: This Laboratory Grown Diamond was created by Chemical Vapor Deposition (CVD) growth process and may include post-growth treatment.

#### ADDITIONAL GRADING INFORMATION

| Polish       | EXCELLENT |
|--------------|-----------|
| Symmetry     | EXCELLENT |
| Fluorescence | NONE      |

Inscription(s)

Comments: This Laboratory Grown Diamond was created by Chemical Vapor Deposition (CVD) growth process and may include post-growth treatment.