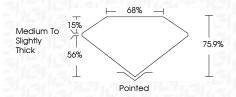

| IF                     | VVS <sup>1-2</sup>             | VS <sup>1-2</sup>         | SI 1-2               | I 1 - 3  |
|------------------------|--------------------------------|---------------------------|----------------------|----------|
| Internally<br>Flawless | Very Very<br>Slightly Included | Very<br>Slightly Included | Slightly<br>Included | Included |

## COLOR

| E F G H I J Faint Very Light |
|------------------------------|
|------------------------------|



Sample Image Used



© IGI 2020, International Gemological Institute

FD - 10 20



March 12, 2024 IGI Report Number

LG625497857

Description LABORATORY GROWN DIAMOND

Shape and Cutting Style PRINCESS CUT
Measurements 7.24 X 7.13 X 5.41 MM

GRADING RESULTS

Carat Weight 2.54 CARATS

Color Grade E
Clarity Grade V\$ 1



#### ADDITIONAL GRADING INFORMATION

Polish EXCELLENT
Symmetry EXCELLENT

Fluorescence NONE Inscription(s) (G) LG625497857

Comments: This Laboratory Grown Diamond was created by Chemical Vapor Deposition (CVD) growth process and may include post-growth treatment. Type IIa