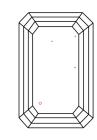

Report verification at igi.org

LG625497873

DIAMOND

LABORATORY GROWN

March 12, 2024

Description

IGI Report Number

# **ELECTRONIC COPY**

#### LABORATORY GROWN DIAMOND REPORT

March 12, 2024

IGI Report Number LG625497873

Description

LABORATORY GROWN DIAMOND

Shape and Cutting Style

EMERALD CUT

D

8.24 X 6.00 X 4.06 MM

Measurements

**GRADING RESULTS** 

Carat Weight 2.01 CARATS

Color Grade

Clarity Grade V\$ 1

#### ADDITIONAL GRADING INFORMATION

Polish **EXCELLENT** 

Symmetry **EXCELLENT** 

Fluorescence NONE

Inscription(s) (3) LG625497873

Comments: This Laboratory Grown Diamond was created by Chemical Vapor Deposition (CVD) growth process and may include post-growth treatment.

process an Type IIa

### **PROPORTIONS**



#### **CLARITY CHARACTERISTICS**





#### **KEY TO SYMBOLS**

Red symbols indicate internal characteristics. Green symbols indicate external characteristics.

#### **GRADING SCALES**

#### CLARITY

| IF                     | VVS <sup>1-2</sup>             | VS <sup>1-2</sup>         | SI 1-2               | I 1-3    |
|------------------------|--------------------------------|---------------------------|----------------------|----------|
| Internally<br>Flawless | Very Very<br>Slightly Included | Very<br>Slightly Included | Slightly<br>Included | Included |

## COLOR

| Е | F | G | Н | I | J | Faint | Very Light | Light |
|---|---|---|---|---|---|-------|------------|-------|
|---|---|---|---|---|---|-------|------------|-------|



Sample Image Used



© IGI 2020, International Gemological Institute

FD - 10 20







##