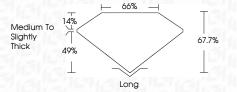

### **PROPORTIONS**

8.24 X 6.00 X 4.06 MM

Measurements

**GRADING RESULTS** 

Carat Weight 2.01 CARATS

Color Grade

Clarity Grade V\$ 1