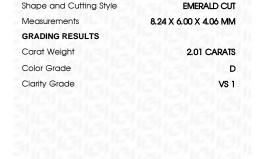

#### LABORATORY GROWN DIAMOND REPORT

March 12, 2024

IGI Report Number LG625497873

Description

LABORATORY GROWN DIAMOND

Shape and Cutting Style

EMERALD CUT

D

8.24 X 6.00 X 4.06 MM

Measurements

**GRADING RESULTS** 

Carat Weight 2.01 CARATS

Color Grade

Clarity Grade V\$ 1