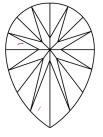

## LG626401558

Report verification at igi.org

# **ELECTRONIC COPY**

## LABORATORY GROWN DIAMOND REPORT

March 21, 2024

IGI Report Number LG626401558

Description

LABORATORY GROWN DIAMOND

Shape and Cutting Style

11.28 X 6.72 X 4.17 MM

PEAR BRILLIANT

E

GRADING RESULTS

Measurements

Carat Weight 1.89 CARAT

Color Grade

Clarity Grade VS 2

## ADDITIONAL GRADING INFORMATION

Polish **EXCELLENT** 

Symmetry VERY GOOD

Fluorescence NONE

Inscription(s) LG626401558

Comments: This Laboratory Grown Diamond was created by Chemical Vapor Deposition (CVD) growth process and may include post-growth treatment.

Type IIa

## **PROPORTIONS**



## **CLARITY CHARACTERISTICS**





## **KEY TO SYMBOLS**

Red symbols indicate internal characteristics. Green symbols indicate external characteristics.

## **GRADING SCALES**

## CLARITY

| IF.        | VVS <sup>1-2</sup> | VS <sup>1-2</sup> | SI 1-2   | I 1 - 3  |
|------------|--------------------|-------------------|----------|----------|
| Internally | Very Very          | Very              | Slightly | Included |
| Flawless   | Slightly Included  | Slightly Included | Included |          |

#### COLOR

| E | F | G | Н | I | J | Faint | Very Light | Ligh |
|---|---|---|---|---|---|-------|------------|------|
|---|---|---|---|---|---|-------|------------|------|



Sample Image Used



© IGI 2020, International Gemological Institute

FD - 10 20



IGI Report Number Description

March 21, 2024

LG626401558 LABORATORY