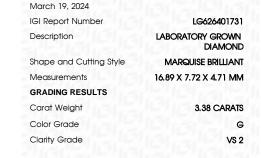

## LABORATORY GROWN DIAMOND REPORT

March 19, 2024

IGI Report Number

Description

Shape and Cutting Style

Measurements

**GRADING RESULTS** 

Carat Weight

Color Grade

Clarity Grade

ADDITIONAL GRADING INFORMATION

Polish

Symmetry

Fluorescence

Inscription(s) Comments: This Laboratory Grown Diamond was

created by Chemical Vapor Deposition (CVD) growth process and may include post-growth treatment. Type IIa

LG626401731

VS 2

LABORATORY GROWN

MARQUISE BRILLIANT

16.89 X 7.72 X 4.71 MM