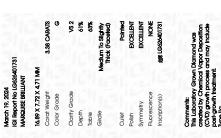

## **PROPORTIONS**

LG626401731

DIAMOND

3.38 CARATS

**EXCELLENT EXCELLENT** 

(国) LG626401731

NONE

G

#### ADDITIONAL GRADING INFORMATION

Inscription(s)

| Polish       | EXCELLEN |  |
|--------------|----------|--|
| Symmetry     | EXCELLEN |  |
| Elugrasagnas | NON      |  |

(国) LG626401731

Comments: This Laboratory Grown Diamond was created by Chemical Vapor Deposition (CVD) growth process and may include post-growth treatment.