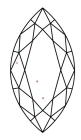

## **PROPORTIONS**

LG626401731

DIAMOND

3.38 CARATS

**EXCELLENT EXCELLENT** 

(国) LG626401731

NONE

G

VS 2

LABORATORY GROWN

MARQUISE BRILLIANT

16.89 X 7.72 X 4.71 MM