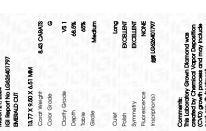

### LABORATORY GROWN DIAMOND REPORT

March 21, 2024

IGI Report Number LG626401797

LABORATORY GROWN Description

DIAMOND

G

Shape and Cutting Style **EMERALD CUT** 

Measurements 13.77 X 9.50 X 6.51 MM

## **GRADING RESULTS**

Carat Weight 8.43 CARATS

Color Grade

Clarity Grade VS 1

#### ADDITIONAL GRADING INFORMATION

Polish **EXCELLENT** 

**EXCELLENT** Symmetry

NONE Fluorescence

/函 LG626401797 Inscription(s)

Comments: This Laboratory Grown Diamond was created by Chemical Vapor Deposition (CVD) growth process and may include post-growth treatment.

FD - 10 20

IGI Report Number Description LABORATORY GROWN Shape and Cutting Style

13.77 X 9.50 X 6.51 MM Measurements

LG626401797

EMERALD CUT

(国) LG626401797

DIAMOND

**GRADING RESULTS** 

March 21, 2024

Carat Weight 8.43 CARATS Color Grade Clarity Grade VS 1

## ADDITIONAL GRADING INFORMATION

Inscription(s)

EXCELLENT Polish **EXCELLENT** Symmetry Fluorescence NONE

Comments: This Laboratory Grown Diamond was created by Chemical Vapor Deposition (CVD) growth process and may include post-growth treatment.