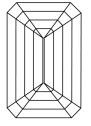

Report verification at igi.org

# **ELECTRONIC COPY**

### LABORATORY GROWN DIAMOND REPORT

March 21, 2024

IGI Report Number LG626401797

LABORATORY GROWN Description

DIAMOND

G

Shape and Cutting Style **EMERALD CUT** 

Measurements 13.77 X 9.50 X 6.51 MM

## **GRADING RESULTS**

Carat Weight 8.43 CARATS

Color Grade

Clarity Grade VS 1

#### ADDITIONAL GRADING INFORMATION

Polish **EXCELLENT** 

**EXCELLENT** Symmetry

NONE Fluorescence

/函 LG626401797 Inscription(s)

Comments: This Laboratory Grown Diamond was created by Chemical Vapor Deposition (CVD) growth process and may include post-growth treatment.

Type IIa

#### **PROPORTIONS**



#### **CLARITY CHARACTERISTICS**





#### **KEY TO SYMBOLS**

Red symbols indicate internal characteristics. Green symbols indicate external characteristics.

#### **GRADING SCALES**

#### CLARITY

| IF                     | VVS <sup>1-2</sup>             | VS <sup>1-2</sup>         | SI 1-2               | I 1 - 3  |
|------------------------|--------------------------------|---------------------------|----------------------|----------|
| Internally<br>Flawless | Very Very<br>Slightly Included | Very<br>Slightly Included | Slightly<br>Included | Included |

#### COLOR

| E F G H I J Faint Very Light Lig | ght |
|----------------------------------|-----|
|----------------------------------|-----|



Sample Image Used



© IGI 2020, International Gemological Institute

FD - 10 20



IGI Report Number Description LABORATORY G