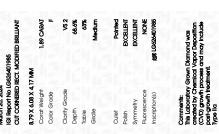

## LABORATORY GROWN DIAMOND REPORT

March 20, 2024

IGI Report Number LG626401985

Description

LABORATORY GROWN DIAMOND

Shape and Cutting Style CUT CORNERED RECTANGULAR

MODIFIED BRILLIANT 8.79 X 6.08 X 4.17 MM

**GRADING RESULTS** 

Measurements

Clarity Grade

Carat Weight **1.89 CARAT** 

Color Grade

VS 2

## ADDITIONAL GRADING INFORMATION

Polish **EXCELLENT** 

**EXCELLENT** Symmetry

NONE Fluorescence

1/5/1 LG626401985 Inscription(s)

Comments: This Laboratory Grown Diamond was created by Chemical Vapor Deposition (CVD) growth process and may include post-growth treatment. Type IIa

# March 20, 2024

IGI Report Number LG626401985

Description LABORATORY GROWN

DIAMOND

Shape and Cutting Style **CUT CORNERED** RECTANGULAR MODIFIED

BRILLIANT

VS 2

8.79 X 6.08 X 4.17 MM Measurements

**GRADING RESULTS** 

Carat Weight 1.89 CARAT Color Grade

Clarity Grade

#### ADDITIONAL GRADING INFORMATION

Polish **EXCELLENT EXCELLENT** Symmetry

Fluorescence NONE

(国) LG626401985 Inscription(s) Comments: This Laboratory Grown Diamond was created by Chemical Vapor Deposition (CVD) growth

process and may include post-growth treatment.

www.igi.org