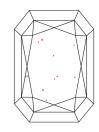

# **ELECTRONIC COPY**

## LABORATORY GROWN DIAMOND REPORT

March 20, 2024

IGI Report Number LG626401985

Description

LABORATORY GROWN DIAMOND

Shape and Cutting Style CUT CORNERED RECTANGULAR

MODIFIED BRILLIANT 8.79 X 6.08 X 4.17 MM

**GRADING RESULTS** 

Measurements

Clarity Grade

Carat Weight **1.89 CARAT** 

Color Grade

VS 2

## ADDITIONAL GRADING INFORMATION

Polish **EXCELLENT** 

**EXCELLENT** Symmetry

NONE Fluorescence

1/5/1 LG626401985 Inscription(s)

Comments: This Laboratory Grown Diamond was created by Chemical Vapor Deposition (CVD) growth process and may include post-growth treatment. Type IIa

## **PROPORTIONS**



#### **CLARITY CHARACTERISTICS**





## **KEY TO SYMBOLS**

Red symbols indicate internal characteristics. Green symbols indicate external characteristics.

## **GRADING SCALES**

DEFGHIJ

## CLARITY

| IF                     | VVS <sup>1-2</sup>             | VS <sup>1-2</sup>         | SI 1-2               | I 1 - 3  |
|------------------------|--------------------------------|---------------------------|----------------------|----------|
| Internally<br>Flawless | Very Very<br>Slightly Included | Very<br>Slightly Included | Slightly<br>Included | Included |
| COLOR                  |                                |                           |                      |          |

Faint

Very Light

Light



Sample Image Used



© IGI 2020, International Gemological Institute

FD - 10 20



# March 20, 2024

IGI Report Nu