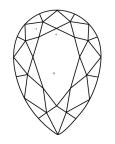

Report verification at igi.org

# **ELECTRONIC COPY**

# LABORATORY GROWN DIAMOND REPORT

March 20, 2024

IGI Report Number LG626402083

LABORATORY GROWN Description

DIAMOND

PEAR BRILLIANT Shape and Cutting Style

Measurements 11.02 X 6.74 X 4.30 MM

# **GRADING RESULTS**

1.90 CARAT Carat Weight

Color Grade

Clarity Grade VS 1

### ADDITIONAL GRADING INFORMATION

Polish **EXCELLENT** 

**EXCELLENT** Symmetry

NONE Fluorescence

13 LG626402083 Inscription(s)

Comments: This Laboratory Grown Diamond was created by Chemical Vapor Deposition (CVD) growth process and may include post-growth treatment.

Type IIa

## **PROPORTIONS**



### **CLARITY CHARACTERISTICS**





# **KEY TO SYMBOLS**

Red symbols indicate internal characteristics. Green symbols indicate external characteristics.

### **GRADING SCALES**

### CLARITY

| IF                     | VVS <sup>1-2</sup>             | VS <sup>1-2</sup>         | SI 1-2               | I 1 - 3  |
|------------------------|--------------------------------|---------------------------|----------------------|----------|
| Internally<br>Flawless | Very Very<br>Slightly Included | Very<br>Slightly Included | Slightly<br>Included | Included |

#### COLOR

| - 7 6 | E F G H I J Faint Very Light Light |
|-------|------------------------------------|
|-------|------------------------------------|



Sample Image Used



© IGI 2020, International Gemological Institute

FD - 10 20





LG626402083 LABORATORY GROWN

1