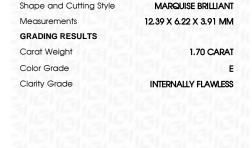

## LABORATORY GROWN DIAMOND REPORT

March 16, 2024

IGI Report Number LG626411416

LABORATORY GROWN Description

DIAMOND

Shape and Cutting Style MARQUISE BRILLIANT

Measurements 12.39 X 6.22 X 3.91 MM

## **GRADING RESULTS**

1.70 CARAT Carat Weight

Color Grade

Clarity Grade INTERNALLY FLAWLESS