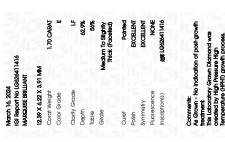

## LABORATORY GROWN DIAMOND REPORT

March 16, 2024

IGI Report Number LG626411416

LABORATORY GROWN Description

DIAMOND

Shape and Cutting Style MARQUISE BRILLIANT

Measurements 12.39 X 6.22 X 3.91 MM

## **GRADING RESULTS**

1.70 CARAT Carat Weight

Color Grade

Clarity Grade INTERNALLY FLAWLESS

### ADDITIONAL GRADING INFORMATION

Polish **EXCELLENT** 

**EXCELLENT** Symmetry

NONE Fluorescence

/函 LG626411416 Inscription(s)

Comments: As Grown - No indication of post-growth

treatment

This Laboratory Grown Diamond was created by High Pressure High Temperature (HPHT) growth process.

# Pointed

Polish **EXCELLENT EXCELLENT** Symmetry Fluorescence NONE

Comments: As Grown - No indication of post-growth

Inscription(s)

Medium To

(Faceted)

43%

ADDITIONAL GRADING INFORMATION

Slightly

Thick

This Laboratory Grown Diamond was created by High Pressure High Temperature (HPHT) growth process. Type II