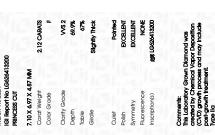

Report verification at igi.org

LG626413200

(159) LG626413200

DIAMOND

LABORATORY GROWN

March 19, 2024

Description

IGI Report Number

### LABORATORY GROWN DIAMOND REPORT

March 19, 2024

IGI Report Number

Description

Shape and Cutting Style

Measurements

**GRADING RESULTS** 

Carat Weight 2.12 CARATS

Color Grade

Clarity Grade

ADDITIONAL GRADING INFORMATION

Polish **EXCELLENT** 

Symmetry

NONE Fluorescence

Inscription(s)

151 LG626413200

LG626413200

DIAMOND PRINCESS CUT

VVS 2

**EXCELLENT** 

LABORATORY GROWN

7.10 X 6.97 X 4.87 MM

Comments: This Laboratory Grown Diamond was created by Chemical Vapor Deposition (CVD) growth process and may include post-growth treatment. Type IIa