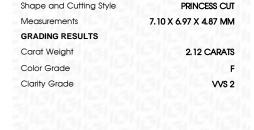

### LABORATORY GROWN DIAMOND REPORT

March 19, 2024

IGI Report Number

Description

Shape and Cutting Style

Measurements

**GRADING RESULTS** 

Carat Weight 2.12 CARATS

Color Grade

Clarity Grade

ADDITIONAL GRADING INFORMATION

Polish **EXCELLENT** 

Symmetry

NONE Fluorescence

Inscription(s)

151 LG626413200

LG626413200

DIAMOND PRINCESS CUT

VVS 2

**EXCELLENT** 

LABORATORY GROWN

7.10 X 6.97 X 4.87 MM

Comments: This Laboratory Grown Diamond was created by Chemical Vapor Deposition (CVD) growth process and may include post-growth treatment. Type IIa