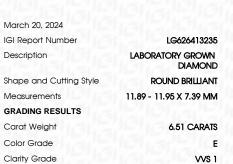

# PROPORTIONS

| March 20, 2024           |                             |
|--------------------------|-----------------------------|
| IGI Report Number        | LG626413235                 |
| Description              | LABORATORY GROWN<br>DIAMOND |
| Shape and Cutting Style  | ROUND BRILLIANT             |
| Measurements             | 11.89 - 11.95 X 7.39 MM     |
| GRADING RESULTS          |                             |
| Carat Weight             | 6.51 CARATS                 |
| Color Grade              | E                           |
| Clarity Grade            | VVS 1                       |
| Cut Grade                | IDEAL                       |
| ADDITIONAL GRADING INFOR | RMATION                     |
| Polish                   | EXCELLENT                   |
| Symmetry                 | EXCELLENT                   |