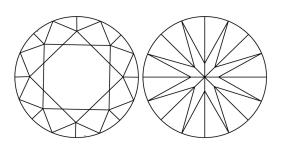

#### ADDITIONAL GRADING INFORMATION

| Polish                                                                                                                                                                                              | EXCELLENT      |  |  |
|-----------------------------------------------------------------------------------------------------------------------------------------------------------------------------------------------------|----------------|--|--|
| Symmetry                                                                                                                                                                                            | EXCELLENT      |  |  |
| Fluorescence                                                                                                                                                                                        | NONE           |  |  |
| Inscription(s)                                                                                                                                                                                      | 低到 LG626413235 |  |  |
| Comments: HEARTS & ARROWS<br>As Grown - No indication of post-growth treatment.<br>This Laboratory Grown Diamond was created by High<br>Pressure High Temperature (HPHT) growth process.<br>Type II |                |  |  |

Inscription(s)

Comments: HEARTS & ARROWS

Fluorescence

As Grown - No indication of post-growth treatment. This Laboratory Grown Diamond was created by High Pressure High Temperature (HPHT) growth process. Type II