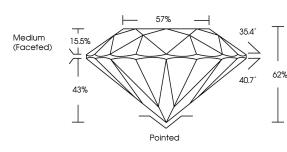

| March 20, 2024<br>IGI Report No LG626413235<br>ROUND BRILLIANT                                                                                                             | 226413235                                                                                                                                                                                                                                                                                                                                                                                                                                                                                                                                                                                                                                                                                                                                                                                                                                                                                                                                                                                                                                                                                                                                                                                                                                                                                                                                                                                                                                                                                                                                                                                                                                                                                                                                                                                                                                                                                                                                                                                                                                                                                                                                                                                                                                                                                                                                                                                                                                                                                                                      |
|----------------------------------------------------------------------------------------------------------------------------------------------------------------------------|--------------------------------------------------------------------------------------------------------------------------------------------------------------------------------------------------------------------------------------------------------------------------------------------------------------------------------------------------------------------------------------------------------------------------------------------------------------------------------------------------------------------------------------------------------------------------------------------------------------------------------------------------------------------------------------------------------------------------------------------------------------------------------------------------------------------------------------------------------------------------------------------------------------------------------------------------------------------------------------------------------------------------------------------------------------------------------------------------------------------------------------------------------------------------------------------------------------------------------------------------------------------------------------------------------------------------------------------------------------------------------------------------------------------------------------------------------------------------------------------------------------------------------------------------------------------------------------------------------------------------------------------------------------------------------------------------------------------------------------------------------------------------------------------------------------------------------------------------------------------------------------------------------------------------------------------------------------------------------------------------------------------------------------------------------------------------------------------------------------------------------------------------------------------------------------------------------------------------------------------------------------------------------------------------------------------------------------------------------------------------------------------------------------------------------------------------------------------------------------------------------------------------------|
| 11.89 - 11.95 X 7.39 MM                                                                                                                                                    | 39 MM                                                                                                                                                                                                                                                                                                                                                                                                                                                                                                                                                                                                                                                                                                                                                                                                                                                                                                                                                                                                                                                                                                                                                                                                                                                                                                                                                                                                                                                                                                                                                                                                                                                                                                                                                                                                                                                                                                                                                                                                                                                                                                                                                                                                                                                                                                                                                                                                                                                                                                                          |
| Carat Weight                                                                                                                                                               | 6.61 CARATS                                                                                                                                                                                                                                                                                                                                                                                                                                                                                                                                                                                                                                                                                                                                                                                                                                                                                                                                                                                                                                                                                                                                                                                                                                                                                                                                                                                                                                                                                                                                                                                                                                                                                                                                                                                                                                                                                                                                                                                                                                                                                                                                                                                                                                                                                                                                                                                                                                                                                                                    |
| Color Grade                                                                                                                                                                |                                                                                                                                                                                                                                                                                                                                                                                                                                                                                                                                                                                                                                                                                                                                                                                                                                                                                                                                                                                                                                                                                                                                                                                                                                                                                                                                                                                                                                                                                                                                                                                                                                                                                                                                                                                                                                                                                                                                                                                                                                                                                                                                                                                                                                                                                                                                                                                                                                                                                                                                |
| Clarity Grade                                                                                                                                                              | I SW                                                                                                                                                                                                                                                                                                                                                                                                                                                                                                                                                                                                                                                                                                                                                                                                                                                                                                                                                                                                                                                                                                                                                                                                                                                                                                                                                                                                                                                                                                                                                                                                                                                                                                                                                                                                                                                                                                                                                                                                                                                                                                                                                                                                                                                                                                                                                                                                                                                                                                                           |
| Out Grade                                                                                                                                                                  | IDEAL                                                                                                                                                                                                                                                                                                                                                                                                                                                                                                                                                                                                                                                                                                                                                                                                                                                                                                                                                                                                                                                                                                                                                                                                                                                                                                                                                                                                                                                                                                                                                                                                                                                                                                                                                                                                                                                                                                                                                                                                                                                                                                                                                                                                                                                                                                                                                                                                                                                                                                                          |
| Depth                                                                                                                                                                      | 62%                                                                                                                                                                                                                                                                                                                                                                                                                                                                                                                                                                                                                                                                                                                                                                                                                                                                                                                                                                                                                                                                                                                                                                                                                                                                                                                                                                                                                                                                                                                                                                                                                                                                                                                                                                                                                                                                                                                                                                                                                                                                                                                                                                                                                                                                                                                                                                                                                                                                                                                            |
| Table                                                                                                                                                                      | 57%                                                                                                                                                                                                                                                                                                                                                                                                                                                                                                                                                                                                                                                                                                                                                                                                                                                                                                                                                                                                                                                                                                                                                                                                                                                                                                                                                                                                                                                                                                                                                                                                                                                                                                                                                                                                                                                                                                                                                                                                                                                                                                                                                                                                                                                                                                                                                                                                                                                                                                                            |
| Girdle                                                                                                                                                                     | Medium (Faceted)                                                                                                                                                                                                                                                                                                                                                                                                                                                                                                                                                                                                                                                                                                                                                                                                                                                                                                                                                                                                                                                                                                                                                                                                                                                                                                                                                                                                                                                                                                                                                                                                                                                                                                                                                                                                                                                                                                                                                                                                                                                                                                                                                                                                                                                                                                                                                                                                                                                                                                               |
|                                                                                                                                                                            |                                                                                                                                                                                                                                                                                                                                                                                                                                                                                                                                                                                                                                                                                                                                                                                                                                                                                                                                                                                                                                                                                                                                                                                                                                                                                                                                                                                                                                                                                                                                                                                                                                                                                                                                                                                                                                                                                                                                                                                                                                                                                                                                                                                                                                                                                                                                                                                                                                                                                                                                |
| Culet                                                                                                                                                                      | Pointed                                                                                                                                                                                                                                                                                                                                                                                                                                                                                                                                                                                                                                                                                                                                                                                                                                                                                                                                                                                                                                                                                                                                                                                                                                                                                                                                                                                                                                                                                                                                                                                                                                                                                                                                                                                                                                                                                                                                                                                                                                                                                                                                                                                                                                                                                                                                                                                                                                                                                                                        |
| Polish                                                                                                                                                                     | EXCELLENT                                                                                                                                                                                                                                                                                                                                                                                                                                                                                                                                                                                                                                                                                                                                                                                                                                                                                                                                                                                                                                                                                                                                                                                                                                                                                                                                                                                                                                                                                                                                                                                                                                                                                                                                                                                                                                                                                                                                                                                                                                                                                                                                                                                                                                                                                                                                                                                                                                                                                                                      |
| Symmetry                                                                                                                                                                   | EXCELLENT                                                                                                                                                                                                                                                                                                                                                                                                                                                                                                                                                                                                                                                                                                                                                                                                                                                                                                                                                                                                                                                                                                                                                                                                                                                                                                                                                                                                                                                                                                                                                                                                                                                                                                                                                                                                                                                                                                                                                                                                                                                                                                                                                                                                                                                                                                                                                                                                                                                                                                                      |
| Fluorescence                                                                                                                                                               | NONE                                                                                                                                                                                                                                                                                                                                                                                                                                                                                                                                                                                                                                                                                                                                                                                                                                                                                                                                                                                                                                                                                                                                                                                                                                                                                                                                                                                                                                                                                                                                                                                                                                                                                                                                                                                                                                                                                                                                                                                                                                                                                                                                                                                                                                                                                                                                                                                                                                                                                                                           |
| Inscription(s)                                                                                                                                                             | AGR LG626413235                                                                                                                                                                                                                                                                                                                                                                                                                                                                                                                                                                                                                                                                                                                                                                                                                                                                                                                                                                                                                                                                                                                                                                                                                                                                                                                                                                                                                                                                                                                                                                                                                                                                                                                                                                                                                                                                                                                                                                                                                                                                                                                                                                                                                                                                                                                                                                                                                                                                                                                |
| Comments:<br>Haktis & ARCONS<br>As Scrown - No Indication of po<br>The Laboratory Grown Diamon<br>The Laboratory Grown Diamon<br>created by High Pressure High<br>Toppe II | Comments:<br>HEARTS & ARRONG<br>FEARTS & ARRONG<br>FEAR |
|                                                                                                                                                                            |                                                                                                                                                                                                                                                                                                                                                                                                                                                                                                                                                                                                                                                                                                                                                                                                                                                                                                                                                                                                                                                                                                                                                                                                                                                                                                                                                                                                                                                                                                                                                                                                                                                                                                                                                                                                                                                                                                                                                                                                                                                                                                                                                                                                                                                                                                                                                                                                                                                                                                                                |