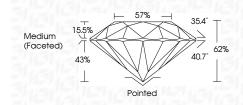

| March 20, 2024<br>IGI Report No LG626413235<br>ROUND BRILLIANT                                                                                                             | 226413235                                                                                                                                                                                                                                                                                                                                                                                                                                                                                                                                                                                                                                                                                                                                                                                                                                                                                                                                                                                                                                                                                                                                                                                                                                                                                                                                                                                                                                                                                                                                                                                                                                                                                                                                                                                                                                                                                                                                                                                                                                                                                                                                                                                                                                                                                                                                                                                                                                                                                                                      |
|----------------------------------------------------------------------------------------------------------------------------------------------------------------------------|--------------------------------------------------------------------------------------------------------------------------------------------------------------------------------------------------------------------------------------------------------------------------------------------------------------------------------------------------------------------------------------------------------------------------------------------------------------------------------------------------------------------------------------------------------------------------------------------------------------------------------------------------------------------------------------------------------------------------------------------------------------------------------------------------------------------------------------------------------------------------------------------------------------------------------------------------------------------------------------------------------------------------------------------------------------------------------------------------------------------------------------------------------------------------------------------------------------------------------------------------------------------------------------------------------------------------------------------------------------------------------------------------------------------------------------------------------------------------------------------------------------------------------------------------------------------------------------------------------------------------------------------------------------------------------------------------------------------------------------------------------------------------------------------------------------------------------------------------------------------------------------------------------------------------------------------------------------------------------------------------------------------------------------------------------------------------------------------------------------------------------------------------------------------------------------------------------------------------------------------------------------------------------------------------------------------------------------------------------------------------------------------------------------------------------------------------------------------------------------------------------------------------------|
| 11.89 - 11.95 X 7.39 MM                                                                                                                                                    | 39 MM                                                                                                                                                                                                                                                                                                                                                                                                                                                                                                                                                                                                                                                                                                                                                                                                                                                                                                                                                                                                                                                                                                                                                                                                                                                                                                                                                                                                                                                                                                                                                                                                                                                                                                                                                                                                                                                                                                                                                                                                                                                                                                                                                                                                                                                                                                                                                                                                                                                                                                                          |
| Carat Weight                                                                                                                                                               | 6.61 CARATS                                                                                                                                                                                                                                                                                                                                                                                                                                                                                                                                                                                                                                                                                                                                                                                                                                                                                                                                                                                                                                                                                                                                                                                                                                                                                                                                                                                                                                                                                                                                                                                                                                                                                                                                                                                                                                                                                                                                                                                                                                                                                                                                                                                                                                                                                                                                                                                                                                                                                                                    |
| Color Grade                                                                                                                                                                |                                                                                                                                                                                                                                                                                                                                                                                                                                                                                                                                                                                                                                                                                                                                                                                                                                                                                                                                                                                                                                                                                                                                                                                                                                                                                                                                                                                                                                                                                                                                                                                                                                                                                                                                                                                                                                                                                                                                                                                                                                                                                                                                                                                                                                                                                                                                                                                                                                                                                                                                |
| Clarity Grade                                                                                                                                                              | I SW                                                                                                                                                                                                                                                                                                                                                                                                                                                                                                                                                                                                                                                                                                                                                                                                                                                                                                                                                                                                                                                                                                                                                                                                                                                                                                                                                                                                                                                                                                                                                                                                                                                                                                                                                                                                                                                                                                                                                                                                                                                                                                                                                                                                                                                                                                                                                                                                                                                                                                                           |
| Out Grade                                                                                                                                                                  | IDEAL                                                                                                                                                                                                                                                                                                                                                                                                                                                                                                                                                                                                                                                                                                                                                                                                                                                                                                                                                                                                                                                                                                                                                                                                                                                                                                                                                                                                                                                                                                                                                                                                                                                                                                                                                                                                                                                                                                                                                                                                                                                                                                                                                                                                                                                                                                                                                                                                                                                                                                                          |
| Depth                                                                                                                                                                      | 62%                                                                                                                                                                                                                                                                                                                                                                                                                                                                                                                                                                                                                                                                                                                                                                                                                                                                                                                                                                                                                                                                                                                                                                                                                                                                                                                                                                                                                                                                                                                                                                                                                                                                                                                                                                                                                                                                                                                                                                                                                                                                                                                                                                                                                                                                                                                                                                                                                                                                                                                            |
| Table                                                                                                                                                                      | 57%                                                                                                                                                                                                                                                                                                                                                                                                                                                                                                                                                                                                                                                                                                                                                                                                                                                                                                                                                                                                                                                                                                                                                                                                                                                                                                                                                                                                                                                                                                                                                                                                                                                                                                                                                                                                                                                                                                                                                                                                                                                                                                                                                                                                                                                                                                                                                                                                                                                                                                                            |
| Girdle                                                                                                                                                                     | Medium (Faceted)                                                                                                                                                                                                                                                                                                                                                                                                                                                                                                                                                                                                                                                                                                                                                                                                                                                                                                                                                                                                                                                                                                                                                                                                                                                                                                                                                                                                                                                                                                                                                                                                                                                                                                                                                                                                                                                                                                                                                                                                                                                                                                                                                                                                                                                                                                                                                                                                                                                                                                               |
|                                                                                                                                                                            |                                                                                                                                                                                                                                                                                                                                                                                                                                                                                                                                                                                                                                                                                                                                                                                                                                                                                                                                                                                                                                                                                                                                                                                                                                                                                                                                                                                                                                                                                                                                                                                                                                                                                                                                                                                                                                                                                                                                                                                                                                                                                                                                                                                                                                                                                                                                                                                                                                                                                                                                |
| Culet                                                                                                                                                                      | Pointed                                                                                                                                                                                                                                                                                                                                                                                                                                                                                                                                                                                                                                                                                                                                                                                                                                                                                                                                                                                                                                                                                                                                                                                                                                                                                                                                                                                                                                                                                                                                                                                                                                                                                                                                                                                                                                                                                                                                                                                                                                                                                                                                                                                                                                                                                                                                                                                                                                                                                                                        |
| Polish                                                                                                                                                                     | EXCELLENT                                                                                                                                                                                                                                                                                                                                                                                                                                                                                                                                                                                                                                                                                                                                                                                                                                                                                                                                                                                                                                                                                                                                                                                                                                                                                                                                                                                                                                                                                                                                                                                                                                                                                                                                                                                                                                                                                                                                                                                                                                                                                                                                                                                                                                                                                                                                                                                                                                                                                                                      |
| Symmetry                                                                                                                                                                   | EXCELLENT                                                                                                                                                                                                                                                                                                                                                                                                                                                                                                                                                                                                                                                                                                                                                                                                                                                                                                                                                                                                                                                                                                                                                                                                                                                                                                                                                                                                                                                                                                                                                                                                                                                                                                                                                                                                                                                                                                                                                                                                                                                                                                                                                                                                                                                                                                                                                                                                                                                                                                                      |
| Fluorescence                                                                                                                                                               | NONE                                                                                                                                                                                                                                                                                                                                                                                                                                                                                                                                                                                                                                                                                                                                                                                                                                                                                                                                                                                                                                                                                                                                                                                                                                                                                                                                                                                                                                                                                                                                                                                                                                                                                                                                                                                                                                                                                                                                                                                                                                                                                                                                                                                                                                                                                                                                                                                                                                                                                                                           |
| Inscription(s)                                                                                                                                                             | AGR LG626413235                                                                                                                                                                                                                                                                                                                                                                                                                                                                                                                                                                                                                                                                                                                                                                                                                                                                                                                                                                                                                                                                                                                                                                                                                                                                                                                                                                                                                                                                                                                                                                                                                                                                                                                                                                                                                                                                                                                                                                                                                                                                                                                                                                                                                                                                                                                                                                                                                                                                                                                |
| Comments:<br>Haktis & ARCONS<br>As Scrown - No Indication of po<br>The Laboratory Grown Diamon<br>The Laboratory Grown Diamon<br>created by High Pressure High<br>Toppe II | Comments:<br>HEARTS & ARRONG<br>FEARTS & ARRONG<br>FEAR |
|                                                                                                                                                                            |                                                                                                                                                                                                                                                                                                                                                                                                                                                                                                                                                                                                                                                                                                                                                                                                                                                                                                                                                                                                                                                                                                                                                                                                                                                                                                                                                                                                                                                                                                                                                                                                                                                                                                                                                                                                                                                                                                                                                                                                                                                                                                                                                                                                                                                                                                                                                                                                                                                                                                                                |