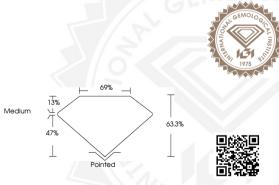

Measurements 6.87 X 4.90 X 3.10 MM

### ADDITIONAL GRADING INFORMATION

Polish EXCELLENT

Symmetry EXCELLENT

Fluorescence SLIGHT

Inscription(s) (G626413603

Comments: This Laboratory Grown Diamond was created by

Chemical Vapor Deposition (CVD) growth process.