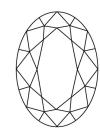

### LABORATORY GROWN DIAMOND REPORT

March 27, 2024

IGI Report Number LG626414912

LABORATORY GROWN Description

DIAMOND

Shape and Cutting Style OVAL BRILLIANT

Measurements 10.07 X 7.29 X 4.44 MM

#### **PROPORTIONS**