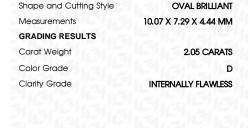

### LABORATORY GROWN DIAMOND REPORT

March 27, 2024

IGI Report Number LG626414912

LABORATORY GROWN Description

DIAMOND

Shape and Cutting Style OVAL BRILLIANT

Measurements 10.07 X 7.29 X 4.44 MM

#### **GRADING RESULTS**

Carat Weight 2.05 CARATS

Color Grade D

Clarity Grade INTERNALLY FLAWLESS