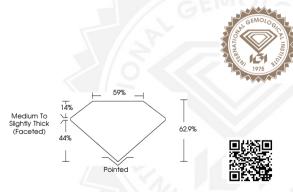

### **GRADING RESULTS**

Carat Weight 0.56 CARAT
Color Grade E

Clarity Grade VVS 1

#### ADDITIONAL GRADING INFORMATION

Polish EXCELLENT Symmetry EXCELLENT

Fluorescence NONE

Inscription(s)

(G) LG626415069

Comments: As Grown - No indication of post-growth treatment.

This Laboratory Grown Diamond was created by High Pressure High Temperature (HPHT) growth process.

#### 8.77 X 4.29 X 2.70 MM

 Carat Weight
 0.56 CARAT

 Color Grade
 E

 Clarity Grade
 VVS 1

 Polish
 EXCELLENT

 Symmetry
 EXCELLENT

 Fluorescence
 Inscription(s)

Comments: As Grown - No indication of post-growth treatment. This Laboratory Grown Diamond was created by High Pressure High Temperature (HPHT) growth process. Type II

#### 8.77 X 4.29 X 2.70 MM

 Carat Weight
 0.56 CARAT

 Color Grade
 E

 Clarity Grade
 VVS 1

 Pollish
 EXCELLENT

 Symmetry
 EXCELLENT

 Fluorescence
 NONE

Inscription(s) (GS) LG626415069 Comments: As Grown - No indication of post-growth treatment. This Laboratory Grown Diamond was created by High Pressure High Temperature (HPHT) growth process. Type II