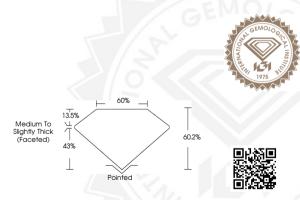

## IGI LABORATORY GROWN DIAMOND IDENTIFICATION REPORT

March 24, 2024

IGI Report Number LG626415183

Description LABORATORY GROWN DIAMOND

Shape and Cutting Style MARQUISE BRILLIANT

Measurements 9.43 X 4.90 X 2.95 MM

#### 9.43 X 4.90 X 2.95 MM

 Carat Weight
 0.76 CARAT

 Color Grade
 E

 Clarity Grade
 VVS 2

 Polish
 EXCELLENT

 Symmetry
 EXCELLENT

 Fluorescence
 Inscription(s)

Comments: As Grown - No indication of post-growth treatment. This Laboratory Grown Diamond was created by High Pressure High Temperature (HPHT) growth process. Type II

## 9.43 X 4.90 X 2.95 MM

 Carat Weight
 0.76 CARAT

 Color Grade
 E

 Clarity Grade
 VVS 2

 Polish
 EXCELLENT

 Symmetry
 EXCELLENT

 Fluorescence
 NONF

Inscription(s) (63) LG622415183 Comments: As Grown - No indication of post-growth freatment. This Laboratory Grown Diamond was created by High Pressure High Temperature (HPHT) arowth process. Type II