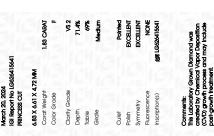

### LABORATORY GROWN DIAMOND REPORT

March 20, 2024

IGI Report Number LG626415641

Description LABORATORY GROWN

DIAMOND

Shape and Cutting Style PRINCESS CUT

Measurements 6.83 X 6.61 X 4.72 MM

# **GRADING RESULTS**

Carat Weight 1.83 CARAT

Color Grade

Clarity Grade VS 2

### ADDITIONAL GRADING INFORMATION

Polish **EXCELLENT** 

Symmetry **EXCELLENT** 

Fluorescence NONE

Inscription(s) (G) LG626415641

Comments: This Laboratory Grown Diamond was created by Chemical Vapor Deposition (CVD) growth

process and may include post-growth treatment.

Type IIa

FD - 10 20

Shape and Cutting Style PRINCESS CUT
Measurements 6.83 X 6.61 X 4.72 MM
GRADING RESULTS
Carat Weight 1.83 CARAT
Color Grade F
Clarity Grade V\$ 2

#### ADDITIONAL GRADING INFORMATION

| Polish   | EXCELLEN |
|----------|----------|
| Symmetry | EXCELLEN |

Fluorescence NONE Inscription(s) (G) LG626415641

Comments: This Laboratory Grown Diamond was created by Chemical Vapor Deposition (CVD) growth process and may include post-growth treatment.

Type IIa