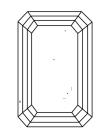

#### **CLARITY CHARACTERISTICS**

### **KEY TO SYMBOLS**

Red symbols indicate internal characteristics. Green symbols indicate external characteristics.