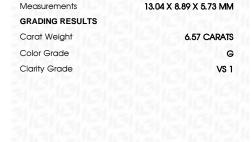

Report verification at igi.org

LG626416225

DIAMOND

EMERALD CUT

LABORATORY GROWN

March 20, 2024

Description

Measurements

## LABORATORY GROWN DIAMOND REPORT

March 20, 2024

IGI Report Number LG626416225

LABORATORY GROWN Description

DIAMOND

Shape and Cutting Style **EMERALD CUT** 

Measurements 13.04 X 8.89 X 5.73 MM

**GRADING RESULTS** 

Carat Weight 6.57 CARATS

Color Grade G

Clarity Grade VS 1