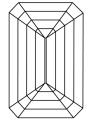

igi.org

LG626416225

DIAMOND

EMERALD CUT

LABORATORY GROWN

March 20, 2024

Description

Measurements

IGI Report Number

Shape and Cutting Style

# **ELECTRONIC COPY**

## LABORATORY GROWN DIAMOND REPORT

March 20, 2024

IGI Report Number LG626416225

LABORATORY GROWN Description

DIAMOND

Shape and Cutting Style **EMERALD CUT** 

Measurements 13.04 X 8.89 X 5.73 MM

**GRADING RESULTS** 

Carat Weight 6.57 CARATS

Color Grade G

Clarity Grade VS 1

### ADDITIONAL GRADING INFORMATION

Polish **EXCELLENT** 

**EXCELLENT** Symmetry

NONE Fluorescence

/函 LG626416225 Inscription(s)

Comments: This Laboratory Grown Diamond was created by Chemical Vapor Deposition (CVD) growth process and may include post-growth treatment.

Type IIa

## **PROPORTIONS**



#### **CLARITY CHARACTERISTICS**





### **KEY TO SYMBOLS**

Red symbols indicate internal characteristics. Green symbols indicate external characteristics.

### **GRADING SCALES**

### CLARITY

| IF                     | VVS <sup>1-2</sup>             | VS <sup>1-2</sup>         | SI 1-2               | I <sup>1-3</sup> |
|------------------------|--------------------------------|---------------------------|----------------------|------------------|
| Internally<br>Flawless | Very Very<br>Slightly Included | Very<br>Slightly Included | Slightly<br>Included | Included         |

#### COLOR

| E | F | G | Н | I | J | Faint | Very Light | Light |
|---|---|---|---|---|---|-------|------------|-------|
|---|---|---|---|---|---|-------|------------|-------|



Sample Image Used



© IGI 2020, International Gemological Institute