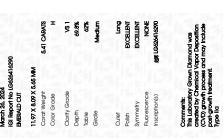

## LABORATORY GROWN DIAMOND REPORT

March 26, 2024

IGI Report Number LG626416290

LABORATORY GROWN Description

DIAMOND

Shape and Cutting Style **EMERALD CUT** 

Measurements 11.97 X 8.09 X 5.65 MM

# **GRADING RESULTS**

5.41 CARATS Carat Weight

Color Grade

Clarity Grade VS 1

### ADDITIONAL GRADING INFORMATION

Polish **EXCELLENT** 

**EXCELLENT** Symmetry

NONE Fluorescence

Inscription(s) /函 LG626416290

Comments: This Laboratory Grown Diamond was created by Chemical Vapor Deposition (CVD) growth process and may include post-growth treatment.

#### ADDITIONAL GRADING INFORMATION

| Polish       | EXCELLENT |
|--------------|-----------|
| Symmetry     | EXCELLENT |
| Fluorescence | NONE      |

Comments: This Laboratory Grown Diamond was created by Chemical Vapor Deposition (CVD) growth process and may include post-growth treatment.