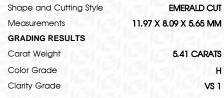

## LABORATORY GROWN DIAMOND REPORT

March 26, 2024

IGI Report Number LG626416290

LABORATORY GROWN Description

DIAMOND

Shape and Cutting Style **EMERALD CUT** 

Measurements 11.97 X 8.09 X 5.65 MM

# **GRADING RESULTS**

5.41 CARATS Carat Weight

Color Grade

Clarity Grade VS 1