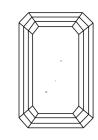

Report verification at igi.org

LG626416290

(国) LG626416290

DIAMOND

LABORATORY GROWN

March 26, 2024

Description

IGI Report Number

# **ELECTRONIC COPY**

## LABORATORY GROWN DIAMOND REPORT

March 26, 2024

IGI Report Number LG626416290

LABORATORY GROWN Description

DIAMOND

Shape and Cutting Style **EMERALD CUT** 

Measurements 11.97 X 8.09 X 5.65 MM

# **GRADING RESULTS**

5.41 CARATS Carat Weight

Color Grade

Clarity Grade VS 1

### ADDITIONAL GRADING INFORMATION

Polish **EXCELLENT** 

**EXCELLENT** Symmetry

NONE Fluorescence

Inscription(s) /函 LG626416290

Comments: This Laboratory Grown Diamond was created by Chemical Vapor Deposition (CVD) growth process and may include post-growth treatment.

Type IIa

# **PROPORTIONS**



### **CLARITY CHARACTERISTICS**





# **KEY TO SYMBOLS**

Red symbols indicate internal characteristics. Green symbols indicate external characteristics.

### **GRADING SCALES**

### CLARITY

| IF                     | VVS <sup>1-2</sup>             | VS <sup>1-2</sup>         | SI 1-2               | I 1 - 3  |
|------------------------|--------------------------------|---------------------------|----------------------|----------|
| Internally<br>Flawless | Very Very<br>Slightly Included | Very<br>Slightly Included | Slightly<br>Included | Included |

### COLOR

| E | F | G | Н | 1 | J | Faint | Very Light | Light |
|---|---|---|---|---|---|-------|------------|-------|
|---|---|---|---|---|---|-------|------------|-------|



Sample Image Used



© IGI 2020, International Gemological Institute

FD - 10 20







#### A