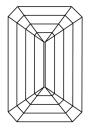

### **CLARITY CHARACTERISTICS**

# **KEY TO SYMBOLS**

Red symbols indicate internal characteristics. Green symbols indicate external characteristics.