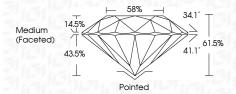

## LG626417042

Pointed

Report verification at igi.org

**PROPORTIONS** 

14.5%

43.5%

**CLARITY CHARACTERISTICS** 

**KEY TO SYMBOLS** 

Red symbols indicate internal characteristics.

Green symbols indicate external characteristics.

Medium

(Faceted)