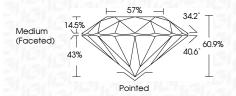

#### **PROPORTIONS**

LG626417424

DIAMOND

1.06 CARAT

G

VVS 2

**IDEAL** 

NONE

**EXCELLENT EXCELLENT** 

1/5/1 LG626417424

LABORATORY GROWN

6.56 - 6.58 X 4.00 MM

ROUND BRILLIANT