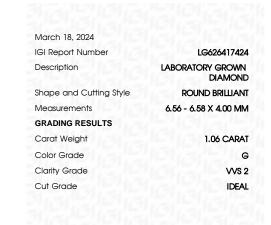

### LABORATORY GROWN DIAMOND REPORT

March 18, 2024

IGI Report Number

Description

Shape and Cutting Style

Measurements

**GRADING RESULTS** 

Carat Weight Color Grade

Clarity Grade

Cut Grade

ADDITIONAL GRADING INFORMATION

created by Chemical Vapor Deposition (CVD) growth

Polish

Symmetry

Fluorescence

Inscription(s)

**EXCELLENT EXCELLENT** 

1/5/1 LG626417424

LABORATORY GROWN

6.56 - 6.58 X 4.00 MM

ROUND BRILLIANT