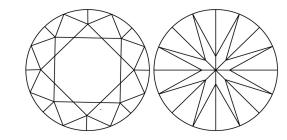

#### **PROPORTIONS**

LG626417424

DIAMOND

1.06 CARAT

G

VVS 2

**IDEAL** 

NONE

**EXCELLENT EXCELLENT** 

1/5/1 LG626417424

LABORATORY GROWN

6.56 - 6.58 X 4.00 MM

ROUND BRILLIANT