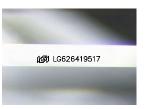

## ADDITIONAL GRADING INFORMATION

Polish **EXCELLENT** 

Symmetry **EXCELLENT** 

Fluorescence NONE

Inscription(s) (3) LG626419517

Comments: This Laboratory Grown Diamond was created by Chemical Vapor Deposition (CVD) growth process and may include post-growth treatment.

#### ADDITIONAL GRADING INFORMATION

| Polish         | EXCELLEN         |
|----------------|------------------|
| Symmetry       | EXCELLEN         |
| Fluorescence   | NON              |
| Inscription(s) | 1/5/1 LG62641951 |