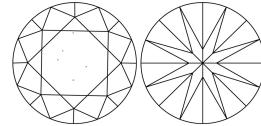

### **PROPORTIONS**

LG626420123

DIAMOND

2.48 CARATS

VS 1

**EXCELLENT** 

**EXCELLENT** 

**EXCELLENT** 

### **CLARITY CHARACTERISTICS**

Red symbols indicate internal characteristics.