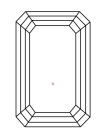

Report verification at igi.org

# **ELECTRONIC COPY**

# LABORATORY GROWN DIAMOND REPORT

March 23, 2024

IGI Report Number LG626420814

LABORATORY GROWN Description

DIAMOND

Shape and Cutting Style **EMERALD CUT** 

Measurements 9.04 X 6.55 X 4.45 MM

**GRADING RESULTS** 

2.62 CARATS Carat Weight

Color Grade

Clarity Grade VS 2

### ADDITIONAL GRADING INFORMATION

Polish **EXCELLENT** 

**EXCELLENT** Symmetry

NONE Fluorescence

131 LG626420814 Inscription(s)

Comments: This Laboratory Grown Diamond was created by Chemical Vapor Deposition (CVD) growth process and may include post-growth treatment.

Type IIa

### **PROPORTIONS**



# **CLARITY CHARACTERISTICS**





# **KEY TO SYMBOLS**

Red symbols indicate internal characteristics. Green symbols indicate external characteristics.

### **GRADING SCALES**

### CLARITY

| IF.        | VVS <sup>1-2</sup> | VS <sup>1-2</sup> | SI 1-2   | I 1-3    |
|------------|--------------------|-------------------|----------|----------|
| Internally | Very Very          | Very              | Slightly | Included |
| Flawless   | Slightly Included  | Slightly Included | Included |          |

#### COLOR

| ) | E | F | G | Н | I | J | Faint | Very Light | Light |
|---|---|---|---|---|---|---|-------|------------|-------|
|   |   |   |   |   |   |   |       |            |       |



Sample Image Used



© IGI 2020, International Gemological Institute

FD - 10 20





LG626420814 LABORATORY GROWN

9.04 X 6.55 X 4.45