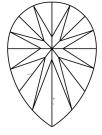

Report verification at igi.org

LABORATORY GROWN

LG626420971

DIAMOND

LABORATORY GROWN

March 26, 2024

Description

IGI Report Number

# **ELECTRONIC COPY**

### LABORATORY GROWN DIAMOND REPORT

March 26, 2024

Measurements

IGI Report Number LG626420971

LABORATORY GROWN Description

DIAMOND

Shape and Cutting Style

9.24 X 5.44 X 3.50 MM

PEAR BRILLIANT

**GRADING RESULTS** 

1.04 CARAT Carat Weight

Color Grade

Clarity Grade VS 2

#### ADDITIONAL GRADING INFORMATION

Polish **EXCELLENT** 

**EXCELLENT** Symmetry

NONE Fluorescence

Inscription(s) (国) LG626420971

Comments: This Laboratory Grown Diamond was created by Chemical Vapor Deposition (CVD) growth process and may include post-growth treatment. Type IIa

#### **PROPORTIONS**



#### **CLARITY CHARACTERISTICS**





#### **KEY TO SYMBOLS**

Red symbols indicate internal characteristics. Green symbols indicate external characteristics.

#### **GRADING SCALES**

#### CLARITY

| IF                     | VVS 1-2                        | VS <sup>1-2</sup>         | SI 1-2               | I <sup>1-3</sup> |
|------------------------|--------------------------------|---------------------------|----------------------|------------------|
| Internally<br>Flawless | Very Very<br>Slightly Included | Very<br>Slightly Included | Slightly<br>Included | Included         |

## COLOR

| Е | F | G | Н | I | J | Faint | Very Light | Ligh |
|---|---|---|---|---|---|-------|------------|------|
|---|---|---|---|---|---|-------|------------|------|



Sample Image Used



© IGI 2020, International Gemological Institute

F