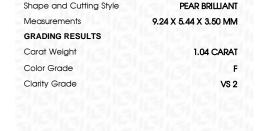

### LABORATORY GROWN DIAMOND REPORT

March 26, 2024

Measurements

IGI Report Number LG626420971

LABORATORY GROWN Description

DIAMOND

Shape and Cutting Style

9.24 X 5.44 X 3.50 MM

PEAR BRILLIANT

**GRADING RESULTS** 

1.04 CARAT Carat Weight

Color Grade

Clarity Grade VS 2