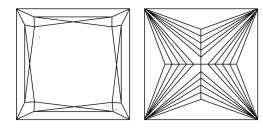

# **PROPORTIONS**

LG626421159

DIAMOND

PRINCESS CUT

1.24 CARAT

**EXCELLENT EXCELLENT** 

/函 LG626421159

G

## **CLARITY CHARACTERISTICS**

### **KEY TO SYMBOLS**

Red symbols indicate internal characteristics. Green symbols indicate external characteristics.