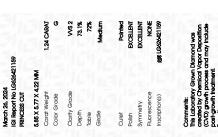

### LABORATORY GROWN DIAMOND REPORT

March 26, 2024

IGI Report Number

Description Shape and Cutting Style

Measurements

**GRADING RESULTS** 

Carat Weight

Color Grade

Clarity Grade

ADDITIONAL GRADING INFORMATION

Polish

Symmetry

Fluorescence

Inscription(s)

Comments: This Laboratory Grown Diamond was created by Chemical Vapor Deposition (CVD) growth

process and may include post-growth treatment. Type IIa

# **PROPORTIONS**

LG626421159

DIAMOND

PRINCESS CUT

1.24 CARAT

**EXCELLENT EXCELLENT** 

/函 LG626421159

G

VVS 2

NONE

LABORATORY GROWN

5.85 X 5.77 X 4.22 MM

FD - 10 20

DIAMOND Shape and Cutting Style PRINCESS CUT Measurements 5.85 X 5.77 X 4.22 MM **GRADING RESULTS** Carat Weight 1.24 CARAT Color Grade Clarity Grade VVS 2

#### ADDITIONAL GRADING INFORMATION

| Polish       | EXCELLENT |
|--------------|-----------|
| Symmetry     | EXCELLENT |
| Fluorescence | NONE      |

(159) LG626421159 Comments: This Laboratory Grown Diamond was created by Chemical Vapor Deposition (CVD) growth process and may include post-growth treatment.