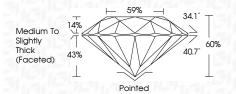

l characteristics.

## **GRADING SCALES**

DEFGHIJ

## CLARITY

| IF                     | VVS <sup>1-2</sup>             | VS <sup>1-2</sup>         | SI 1-2               | 11-3     |
|------------------------|--------------------------------|---------------------------|----------------------|----------|
| Internally<br>Flawless | Very Very<br>Slightly Included | Very<br>Slightly Included | Slightly<br>Included | Included |
| COLOR                  |                                |                           |                      |          |

Faint

Very Light

Light





Sample Image Used



© IGI 2020, International Gemological Institute FD - 10 20





**GRADING RESULTS** 

March 22, 2024

IGI Report Number

3.50 CARATS Carat Weight Color Grade G Clarity Grade VS 1 Cut Grade IDEAL



#### ADDITIONAL GRADING INFORMATION

Polish **EXCELLENT EXCELLENT** Symmetry Fluorescence NONE

Comments: This Laboratory Grown Diamond was created by Chemical Vapor Deposition (CVD) growth process and may include post-growth treatment.

Inscription(s)