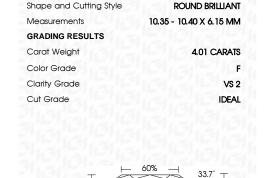

# LABORATORY GROWN DIAMOND REPORT

March 23, 2024

IGI Report Number LG626421289

Description

LABORATORY GROWN DIAMOND

Shape and Cutting Style

ROUND BRILLIANT 10.35 - 10.40 X 6.15 MM

**GRADING RESULTS** 

Measurements

4.01 CARATS Carat Weight

Color Grade

Clarity Grade VS 2

Cut Grade

**IDEAL** 

# **PROPORTIONS**