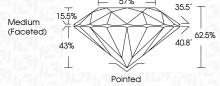

# **CLARITY CHARACTERISTICS**



## **KEY TO SYMBOLS**

Red symbols indicate internal characteristics. Green symbols indicate external characteristics.

#### **GRADING SCALES**

#### CLARITY

| IF.        | VVS <sup>1-2</sup> | VS <sup>1-2</sup> | SI 1-2   | I <sup>1-3</sup> |
|------------|--------------------|-------------------|----------|------------------|
| Internally | Very Very          | Very              | Slightly | Included         |
| Flawless   | Slightly Included  | Slightly Included | Included |                  |

# COLOR

| E | F | G | Н | ı | J | Faint | Very Light | Light |
|---|---|---|---|---|---|-------|------------|-------|
|   |   |   |   |   |   |       |            |       |



Sample Image Used



© IGI 2020, International Gemological Institute

FD - 10 20







#### ADDITIONAL GRADING INFORMATION

| Polish       | EXCELLEN |
|--------------|----------|
| Symmetry     | EXCELLEN |
| Fluorescence | NONE     |

(159) LG626421494 Inscription(s) Comments: This Laboratory Grown Diamond was created by Chemical Vapor Deposition (CVD) growth process and may include post-growth treatment.





www.igi.org