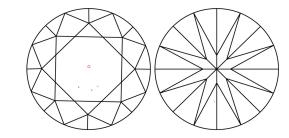

## **CLARITY CHARACTERISTICS**

**PROPORTIONS** 

## **KEY TO SYMBOLS**

Red symbols indicate internal characteristics. Green symbols indicate external characteristics.

#### CLARITY

| IF                     | VVS <sup>1-2</sup>             | VS <sup>1-2</sup>         | SI 1-2               | I 1-3    |
|------------------------|--------------------------------|---------------------------|----------------------|----------|
| Internally<br>Flawless | Very Very<br>Slightly Included | Very<br>Slightly Included | Slightly<br>Included | Included |
| COLOR                  |                                |                           |                      |          |