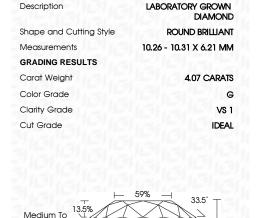

## LABORATORY GROWN DIAMOND REPORT

March 22, 2024

IGI Report Number LG626422094

Description

Measurements

LABORATORY GROWN DIAMOND

Shape and Cutting Style

10.26 - 10.31 X 6.21 MM

**ROUND BRILLIANT** 

G

#### **GRADING RESULTS**

Carat Weight 4.07 CARATS

Color Grade

Clarity Grade VS 1

Cut Grade **IDEAL** 