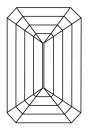

# **CLARITY CHARACTERISTICS**

# **KEY TO SYMBOLS**

Red symbols indicate internal characteristics. Green symbols indicate external characteristics.