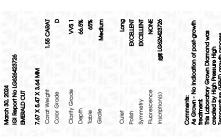

# LABORATORY GROWN DIAMOND REPORT

March 30, 2024

IGI Report Number LG626423726

LABORATORY GROWN Description

DIAMOND

D

Shape and Cutting Style **EMERALD CUT** 

Measurements 7.67 X 5.47 X 3.64 MM

# **GRADING RESULTS**

1.55 CARAT Carat Weight

Color Grade

Clarity Grade VVS 1

### ADDITIONAL GRADING INFORMATION

Polish **EXCELLENT** 

**EXCELLENT** Symmetry

NONE Fluorescence

Inscription(s) /函 LG626423726

Comments: As Grown - No indication of post-growth

treatment

This Laboratory Grown Diamond was created by High Pressure High Temperature (HPHT) growth process.

#### ADDITIONAL GRADING INFORMATION

| Polish       | EXCELLEN |  |
|--------------|----------|--|
| Symmetry     | EXCELLEN |  |
| Elugrasagnas | NON      |  |

(159) LG626423726 Comments: As Grown - No indication of post-growth

This Laboratory Grown Diamond was created by High Pressure High Temperature (HPHT) growth process.

Type II

Inscription(s)