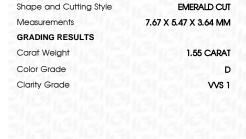

# LABORATORY GROWN DIAMOND REPORT

March 30, 2024

IGI Report Number LG626423726

LABORATORY GROWN Description

DIAMOND

D

Shape and Cutting Style **EMERALD CUT** 

Measurements 7.67 X 5.47 X 3.64 MM

# **GRADING RESULTS**

1.55 CARAT Carat Weight

Color Grade

Clarity Grade VVS 1