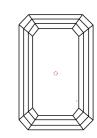

Report verification at igi.org

LG626423726

DIAMOND

LABORATORY GROWN

March 30, 2024

Description

IGI Report Number

# **ELECTRONIC COPY**

# LABORATORY GROWN DIAMOND REPORT

March 30, 2024

IGI Report Number LG626423726

LABORATORY GROWN Description

DIAMOND

D

Shape and Cutting Style **EMERALD CUT** 

Measurements 7.67 X 5.47 X 3.64 MM

# **GRADING RESULTS**

1.55 CARAT Carat Weight

Color Grade

Clarity Grade VVS 1

### ADDITIONAL GRADING INFORMATION

Polish **EXCELLENT** 

**EXCELLENT** Symmetry

NONE Fluorescence

Inscription(s) /函 LG626423726

Comments: As Grown - No indication of post-growth

treatment

This Laboratory Grown Diamond was created by High Pressure High Temperature (HPHT) growth process.

Type II

# **PROPORTIONS**



# **CLARITY CHARACTERISTICS**





# **KEY TO SYMBOLS**

Red symbols indicate internal characteristics. Green symbols indicate external characteristics.

### **GRADING SCALES**

### CLARITY

| IF                     | VVS <sup>1-2</sup>             | VS <sup>1-2</sup>         | SI 1-2               | I 1-3    |
|------------------------|--------------------------------|---------------------------|----------------------|----------|
| Internally<br>Flawless | Very Very<br>Slightly Included | Very<br>Slightly Included | Slightly<br>Included | Included |

#### COLOR

| E | F | G | Н | I | J | Faint | Very Light | Light |
|---|---|---|---|---|---|-------|------------|-------|
|---|---|---|---|---|---|-------|------------|-------|



Sample Image Used



© IGI 2020, International Gemological Institute

FD - 10 20







####