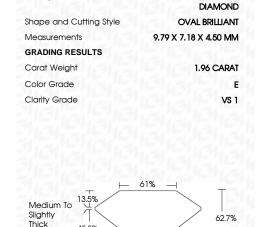

# LABORATORY GROWN DIAMOND REPORT

March 18, 2024

IGI Report Number LG626424934

Description

LABORATORY GROWN DIAMOND

Shape and Cutting Style

OVAL BRILLIANT 9.79 X 7.18 X 4.50 MM

E

Measurements

GRADING RESULTS

Carat Weight 1.96 CARAT

Color Grade

Clarity Grade VS 1

# ADDITIONAL GRADING INFORMATION

Polish **EXCELLENT** 

Symmetry **EXCELLENT** 

Fluorescence NONE

Inscription(s) (3) LG626424934

Comments: This Laboratory Grown Diamond was created by Chemical Vapor Deposition (CVD) growth

process and may include post-growth treatment.

Type IIa

# **PROPORTIONS**