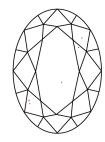

LG626424934

LABORATORY GROWN

March 18, 2024

Description

IGI Report Number

# **ELECTRONIC COPY**

# LABORATORY GROWN DIAMOND REPORT

March 18, 2024

IGI Report Number LG626424934

Description

LABORATORY GROWN DIAMOND

Shape and Cutting Style

OVAL BRILLIANT 9.79 X 7.18 X 4.50 MM

E

Measurements

GRADING RESULTS

Carat Weight 1.96 CARAT

Color Grade

Clarity Grade VS 1

# ADDITIONAL GRADING INFORMATION

Polish **EXCELLENT** 

Symmetry **EXCELLENT** 

Fluorescence NONE

Inscription(s) (3) LG626424934

Comments: This Laboratory Grown Diamond was created by Chemical Vapor Deposition (CVD) growth

process and may include post-growth treatment.

Type IIa

# **PROPORTIONS**



#### **CLARITY CHARACTERISTICS**





# **KEY TO SYMBOLS**

Red symbols indicate internal characteristics. Green symbols indicate external characteristics.

# **GRADING SCALES**

# CLARITY

| IF                     | VVS <sup>1-2</sup>             | VS <sup>1-2</sup>         | SI 1-2               | I <sup>1-3</sup> |
|------------------------|--------------------------------|---------------------------|----------------------|------------------|
| Internally<br>Flawless | Very Very<br>Slightly Included | Very<br>Slightly Included | Slightly<br>Included | Included         |

#### COLOR

| D | E | F | G | Н | I | J | Faint | Very Light | Light |
|---|---|---|---|---|---|---|-------|------------|-------|
|   |   |   |   |   |   |   |       |            |       |



Sample Image Used



© IGI 2020, International Gemological In