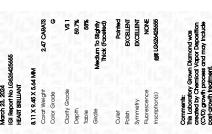

Report verification at igi.org

LG626425655

DIAMOND

59.7%

(159) LG626425655

LABORATORY GROWN

March 23, 2024

Description

Medium To

(Faceted)

Inscription(s)

Slightly

Thick

IGI Report Number

## LABORATORY GROWN DIAMOND REPORT

March 23, 2024

IGI Report Number

Description Shape and Cutting Style

Measurements

**GRADING RESULTS** 

Carat Weight

Color Grade

Clarity Grade

ADDITIONAL GRADING INFORMATION

Polish

Symmetry

Fluorescence

Inscription(s)

Comments: This Laboratory Grown Diamond was created by Chemical Vapor Deposition (CVD) growth

process and may include post-growth treatment. Type IIa

# **PROPORTIONS**

LG626425655

DIAMOND **HEART BRILLIANT** 

2.47 CARATS

G

VS 1

**EXCELLENT EXCELLENT** 

/函 LG626425655

NONE

LABORATORY GROWN

8.11 X 9.45 X 5.64 MM