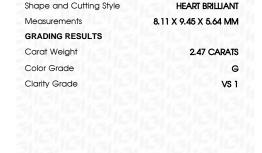

## LABORATORY GROWN DIAMOND REPORT

March 23, 2024

IGI Report Number

Description Shape and Cutting Style

Measurements

**GRADING RESULTS** 

Carat Weight

Color Grade

Clarity Grade

ADDITIONAL GRADING INFORMATION

Polish

Symmetry

Fluorescence

Inscription(s)

Comments: This Laboratory Grown Diamond was created by Chemical Vapor Deposition (CVD) growth

process and may include post-growth treatment. Type IIa

# **PROPORTIONS**

LG626425655

DIAMOND **HEART BRILLIANT** 

2.47 CARATS

G

VS 1

**EXCELLENT EXCELLENT** 

/函 LG626425655

NONE

LABORATORY GROWN

8.11 X 9.45 X 5.64 MM