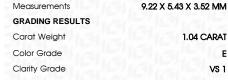

## LABORATORY GROWN DIAMOND REPORT

March 22, 2024

IGI Report Number LG626425683

LABORATORY GROWN Description

DIAMOND

PEAR BRILLIANT Shape and Cutting Style

Measurements 9.22 X 5.43 X 3.52 MM

## **GRADING RESULTS**

1.04 CARAT Carat Weight

Color Grade

Clarity Grade VS 1