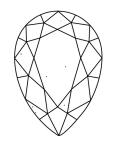

25683

PEAR BRILLIANT

DIAMOND

LABORATORY GROWN

March 22, 2024

Description

IGI Report Number

Shape and Cutting Style

# INTERNATIONAL **GEMOLOGICAL**

## **ELECTRONIC COPY**

## LABORATORY GROWN DIAMOND REPORT

March 22, 2024

IGI Report Number LG626425683

LABORATORY GROWN Description

DIAMOND

PEAR BRILLIANT Shape and Cutting Style

Measurements 9.22 X 5.43 X 3.52 MM

## **GRADING RESULTS**

1.04 CARAT Carat Weight

Color Grade

Clarity Grade VS 1

## ADDITIONAL GRADING INFORMATION

Polish **EXCELLENT** 

**EXCELLENT** Symmetry

NONE Fluorescence

13 LG626425683 Inscription(s)

Comments: This Laboratory Grown Diamond was created by Chemical Vapor Deposition (CVD) growth process and may include post-growth treatment.

Type IIa

## **PROPORTIONS**



#### **CLARITY CHARACTERISTICS**





## **KEY TO SYMBOLS**

Red symbols indicate internal characteristics. Green symbols indicate external characteristics.

## **GRADING SCALES**

## CLARITY

| IF                     | VVS <sup>1-2</sup>             | VS <sup>1-2</sup>         | SI 1-2               | I 1 - 3  |
|------------------------|--------------------------------|---------------------------|----------------------|----------|
| Internally<br>Flawless | Very Very<br>Slightly Included | Very<br>Slightly Included | Slightly<br>Included | Included |

## COLOR

| Е | F | G | Н | I | J | Faint | Very Light | Light |
|---|---|---|---|---|---|-------|------------|-------|
|---|---|---|---|---|---|-------|------------|-------|



Sample Image Used



© IGI 2020, International Gemological Institute

FD - 10 20







## ADDIT