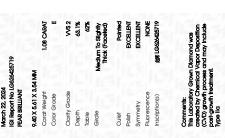

Report verification at igi.org

LG626425719

(159) LG626425719

DIAMOND

LABORATORY GROWN

March 22, 2024

Description

IGI Report Number

### LABORATORY GROWN DIAMOND REPORT

March 22, 2024

IGI Report Number

Description

Shape and Cutting Style

Measurements

**GRADING RESULTS** 

Carat Weight

Clarity Grade

Polish

Symmetry

Fluorescence

Inscription(s)

LG626425719 LABORATORY GROWN

PEAR BRILLIANT

DIAMOND

9.40 X 5.61 X 3.54 MM

1.08 CARAT

Color Grade

VVS 2

ADDITIONAL GRADING INFORMATION

**EXCELLENT** 

**EXCELLENT** 

NONE

/函 LG626425719

Comments: This Laboratory Grown Diamond was created by Chemical Vapor Deposition (CVD) growth process and may include post-growth treatment. Type IIa

#### ADDITIONAL GRADING INFORMATION

Inscription(s)

| Polish       | EXCELLENT |
|--------------|-----------|
| Symmetry     | EXCELLENT |
| Fluorescence | NONE      |

Comments: This Laboratory Grown Diamond was created by Chemical Vapor Deposition (CVD) growth process and may include post-growth treatment.