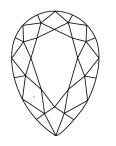

Clarity Grade

Polish

Symmetry

Fluorescence

Inscription(s)

LG626425719 LABORATORY GROWN

PEAR BRILLIANT

DIAMOND

9.40 X 5.61 X 3.54 MM

1.08 CARAT

Color Grade

VVS 2

ADDITIONAL GRADING INFORMATION

**EXCELLENT** 

**EXCELLENT** 

NONE

## **PROPORTIONS**