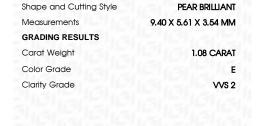

### LABORATORY GROWN DIAMOND REPORT

March 22, 2024

IGI Report Number

Description

Shape and Cutting Style

Measurements

**GRADING RESULTS** 

Carat Weight

Clarity Grade

Polish

Symmetry

Fluorescence

Inscription(s)

LG626425719 LABORATORY GROWN

PEAR BRILLIANT

DIAMOND

9.40 X 5.61 X 3.54 MM

1.08 CARAT

Color Grade

VVS 2

ADDITIONAL GRADING INFORMATION

**EXCELLENT** 

**EXCELLENT** 

NONE