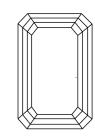

#### **PROPORTIONS**

### LABORATORY GROWN DIAMOND REPORT

March 23, 2024

IGI Report Number LG626426111

Description

LABORATORY GROWN DIAMOND

Shape and Cutting Style

EMERALD CUT

Measurements

12.77 X 8.92 X 5.97 MM