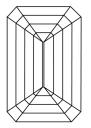

#### **CLARITY CHARACTERISTICS**

### **KEY TO SYMBOLS**

Red symbols indicate internal characteristics. Green symbols indicate external characteristics.