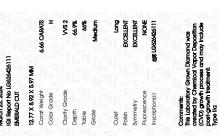

### LABORATORY GROWN DIAMOND REPORT

March 23, 2024

IGI Report Number LG626426111

Description

LABORATORY GROWN DIAMOND

Shape and Cutting Style

EMERALD CUT

Measurements

12.77 X 8.92 X 5.97 MM

## **GRADING RESULTS**

Carat Weight 6.66 CARATS

Color Grade

Clarity Grade W\$ 2

### ADDITIONAL GRADING INFORMATION

Polish **EXCELLENT** 

Symmetry **EXCELLENT** 

Fluorescence NONE

Inscription(s) IGI LG626426111

Comments: This Laboratory Grown Diamond was created by Chemical Vapor Deposition (CVD) growth process and may include post-growth treatment. Type Ila

### ADDITIONAL GRADING INFORMATION

51%

Inscription(s)

| Polish       | EXCELLEN |
|--------------|----------|
| Symmetry     | EXCELLEN |
| Fluorescence | NONI     |

Long

Comments: This Laboratory Grown Diamond was created by Chemical Vapor Deposition (CVD) growth process and may include post-growth treatment. Type IIa