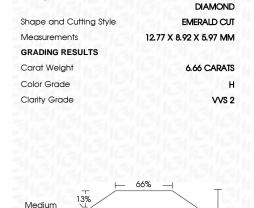

### LABORATORY GROWN DIAMOND REPORT

March 23, 2024

IGI Report Number LG626426111

Description

LABORATORY GROWN DIAMOND

Shape and Cutting Style

EMERALD CUT

Measurements

12.77 X 8.92 X 5.97 MM

## **GRADING RESULTS**

Carat Weight 6.66 CARATS

Color Grade

Clarity Grade W\$ 2

#### **PROPORTIONS**