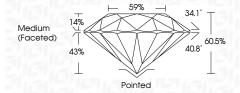

## **CLARITY CHARACTERISTICS**



# **KEY TO SYMBOLS**

Red symbols indicate internal characteristics. Green symbols indicate external characteristics.

# **GRADING SCALES**

DEFGHIJ

# CLARITY

| IF                     | VVS <sup>1-2</sup>             | VS <sup>1-2</sup>         | SI 1-2               | 11-3     |
|------------------------|--------------------------------|---------------------------|----------------------|----------|
| Internally<br>Flawless | Very Very<br>Slightly Included | Very<br>Slightly Included | Slightly<br>Included | Included |
| COLOR                  |                                |                           |                      |          |

Faint

Very Light



Sample Image Used





Light

© IGI 2020, International Gemological Institute

FD - 10 20







#### ADDITIONAL GRADING INFORMATION

| Polish       | EXCELLENT |
|--------------|-----------|
| Symmetry     | EXCELLENT |
| Fluorescence | NONE      |

Comments: This Laboratory Grown Diamond was created by Chemical Vapor Deposition (CVD) growth process and may include post-growth treatment.

Inscription(s)