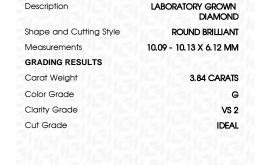

# LABORATORY GROWN DIAMOND REPORT

March 21, 2024

IGI Report Number LG626426221

LABORATORY GROWN Description

DIAMOND

G

Shape and Cutting Style ROUND BRILLIANT

Measurements 10.09 - 10.13 X 6.12 MM

# **GRADING RESULTS**

Carat Weight 3.84 CARATS

Color Grade

Clarity Grade VS 2

Cut Grade **IDEAL** 