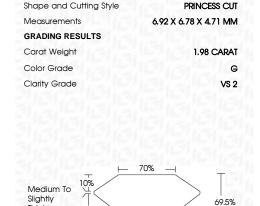

# LABORATORY GROWN DIAMOND REPORT

March 22, 2024

IGI Report Number

LG626426833

Description

LABORATORY GROWN DIAMOND

6.92 X 6.78 X 4.71 MM

Shape and Cutting Style

PRINCESS CUT

G

Measurements

**GRADING RESULTS** 

Carat Weight 1.98 CARAT

Color Grade

Clarity Grade V\$ 2