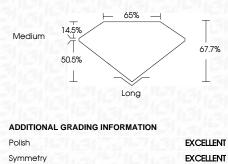

**CLARITY CHARACTERISTICS**





## **KEY TO SYMBOLS**

Red symbols indicate internal characteristics. Green symbols indicate external characteristics.

## **GRADING SCALES**

## CLARITY

| IF                     | VVS <sup>1-2</sup>             | VS <sup>1-2</sup>         | SI 1-2               | I <sup>1-3</sup> |
|------------------------|--------------------------------|---------------------------|----------------------|------------------|
| Internally<br>Flawless | Very Very<br>Slightly Included | Very<br>Slightly Included | Slightly<br>Included | Included         |

## COLOR

| E F G H I J Faint Very Light | Light |
|------------------------------|-------|
|------------------------------|-------|



Sample Image Used



© IGI 2020, International Gemological Institute

FD - 10 20





Comments: This Laboratory Grown Diamond was created by Chemical Vapor Deposition (CVD) growth process and may include post-growth treatment. Type Ila





www.igi.org