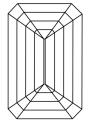

ription

Measurements
GRADING RESULTS

Carat Weight

Color Grade

Clarity Grade

Fluorescence

Inscription(s)

IGI Report Number

Shape and Cutting Style

# **ELECTRONIC COPY**

## LABORATORY GROWN DIAMOND REPORT

March 22, 2024

IGI Report Number LG626426879

Description LABORATORY GROWN

DIAMOND

Shape and Cutting Style EMERALD CUT

Measurements 13.36 X 9.00 X 6.09 MM

## **GRADING RESULTS**

Carat Weight 7.25 CARATS

Color Grade G

Clarity Grade V\$ 1

## ADDITIONAL GRADING INFORMATION

Polish **EXCELLENT** 

Symmetry **EXCELLENT** 

Fluorescence NONE

Inscription(s) LG626426879

Comments: This Laboratory Grown Diamond was created by Chemical Vapor Deposition (CVD) growth process and may include post-growth treatment.

Type IIa

## **PROPORTIONS**



#### **CLARITY CHARACTERISTICS**





## **KEY TO SYMBOLS**

Red symbols indicate internal characteristics. Green symbols indicate external characteristics.

## **GRADING SCALES**

## CLARITY

| IF                     | VVS <sup>1-2</sup>             | VS <sup>1-2</sup>         | SI 1-2               | I <sup>1-3</sup> |
|------------------------|--------------------------------|---------------------------|----------------------|------------------|
| Internally<br>Flawless | Very Very<br>Slightly Included | Very<br>Slightly Included | Slightly<br>Included | Included         |

## COLOR

| E F G H I J Faint Very Light | Light |
|------------------------------|-------|
|------------------------------|-------|



Sample Image Used



© IGI 2020, International Gemological Institute

FD - 10 20





Comments: This Laboratory Grow