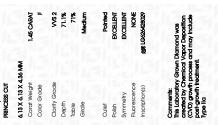

## LABORATORY GROWN DIAMOND REPORT

March 29, 2024

IGI Report Number LG626428029

Description LABORATORY GROWN

DIAMOND

Shape and Cutting Style PRINCESS CUT

Measurements 6.13 X 6.13 X 4.36 MM

**GRADING RESULTS** 

Carat Weight 1.45 CARAT

Color Grade

Clarity Grade W\$ 2

# ADDITIONAL GRADING INFORMATION

Polish **EXCELLENT** 

Symmetry **EXCELLENT** 

Fluorescence NONE

Inscription(s) IGI LG626428029

Comments: This Laboratory Grown Diamond was created by Chemical Vapor Deposition (CVD) growth process and may include post-growth treatment.

March 29, 2024 IGI Report Number

GI Report Number LG626428029

Description LABORATORY GROWN
DIAMOND

Shape and Cutting Style PRINCESS CUT

Measurements 6.13 X 6.13 X 4.36 MM

GRADING RESULTS

Color Grade

Carat Weight 1.45 CARAT

VVS 2

Clarity Grade

#### ADDITIONAL GRADING INFORMATION

Polish EXCELLENT
Symmetry EXCELLENT

Fluorescence NONE Inscription(s) IGS LG626428029

Comments: This Laboratory Grown Diamond was created by Chemical Vapor Deposition (CVD) growth process and may include post-growth treatment.