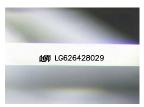

## LABORATORY GROWN DIAMOND REPORT

March 29, 2024

IGI Report Number LG626428029

Description LABORATORY GROWN

DIAMOND

Shape and Cutting Style PRINCESS CUT

Measurements 6.13 X 6.13 X 4.36 MM

**GRADING RESULTS** 

# ADDITIONAL GRADING INFORMATION

Polish **EXCELLENT** 

Symmetry **EXCELLENT** 

Fluorescence NONE

Inscription(s) IGI LG626428029

Comments: This Laboratory Grown Diamond was created by Chemical Vapor Deposition (CVD) growth process and may include post-growth treatment.