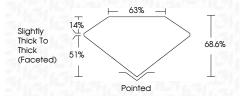

2</sup> | VS <sup>1-2</sup> | SI 1-2   | I <sup>1-3</sup> |
|------------|--------------------|-------------------|----------|------------------|
| Internally | Very Very          | Very              | Slightly | Included         |
| Flawless   | Slightly Included  | Slightly Included | Included |                  |

## COLOR

| E F G H I J Faint Very Light | Light |
|------------------------------|-------|
|------------------------------|-------|



Sample Image Used



© IGI 2020, International Gemological Institute

FD - 10 20



March 18, 2024

IGI Report Number

Description

Shape and Cutting Style

Measurements

GRADING RESULTS

Carat Weight

LG626428911

LABORATORY GROWN DIAMOND

SQUARE CUSHION BRILLIANT
6.86 X 6.78 X 4.65 MM
6RADING RESULTS

1.66 CARAT

Color Grade

Clarity Grade



VS 2

# ADDITIONAL GRADING INFORMATION

Polish EXCELLENT
Symmetry EXCELLENT
Fluorescence NONE
Inscription(s)

Comments: This Laboratory Grown Diamond was created by Chemical Vapor Deposition (CVD) growth process and may include post-growth treatment. Type IIa