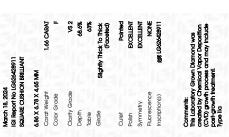

March 18, 2024

IGI Report Number

Description

Shape and Cutting Style

Measurements

GRADING RESULTS

Carat Weight

LG626428911

LABORATORY GROWN DIAMOND

SQUARE CUSHION BRILLIANT
6.86 X 6.78 X 4.65 MM
6RADING RESULTS

1.66 CARAT

Color Grade

Clarity Grade

VS 2

# ADDITIONAL GRADING INFORMATION

Polish EXCELLENT
Symmetry EXCELLENT
Fluorescence NONE
Inscription(s)

Comments: This Laboratory Grown Diamond was created by Chemical Vapor Deposition (CVD) growth process and may include post-growth treatment. Type IIa