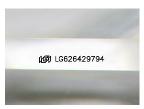

## LG626429794

Report verification at igi.org

### ADDITIONAL GRADING INFORMATION

Polish **EXCELLENT** 

**EXCELLENT** Symmetry

NONE Fluorescence

(场) LG626429794 Inscription(s)

Comments: This Laboratory Grown Diamond was created by Chemical Vapor Deposition (CVD) growth process and may include post-growth treatment.